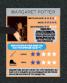

With "Tinker" in your band, add one star to each of your played gigs - but only if he is among the final 4 selected band members.

With Margaret Potter in your band, you have played a 3 star gig at The Upstage Club (counts as 1 gig) - but only if she is among the final 4 selected band members.