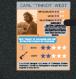

With "Tinker" in your band, add one star to each of your played gigs - but only if he is among the final 4 selected band members.

With Margaret Potter in your band, you have played a 3 star gig at The Upstage Club (counts as 1 gig) - but only if she is among the final 4 selected band members.