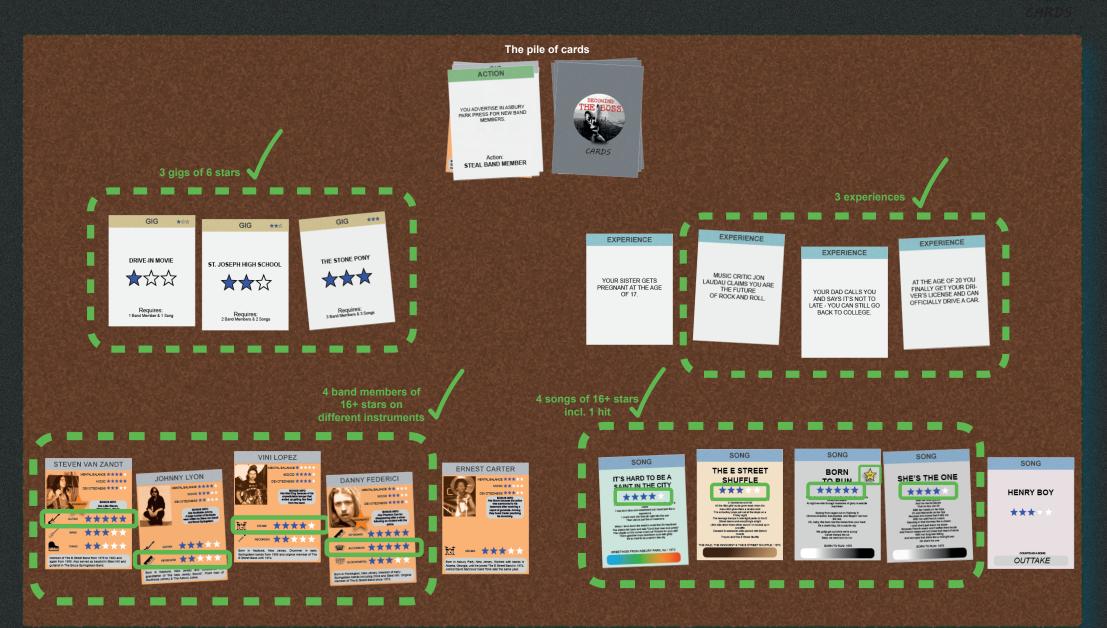

## EXAMPLE OF WINNING

## **HOW TO BECOME THE BOSS**

#### **4 BAND MEMBERS**

with a least 16 stars on different instruments.

Max 4 experiences on the table

4 SONGS

with at least 16 stars. including at least 1 hit.

Max. 5 songs on the table.

3 GIGS of at least 6 stars.

Max 4 gigs on the table.